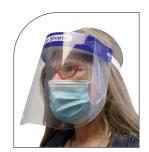

# Protective Isolation Face Shield

DeltaTrak's Protective Isolation Face Shield helps prevent transmission of COVID-19 by offering full coverage (from forehead to chin) against saliva droplets. It is highly transparent and includes an anti-fog coating that greatly improves visibility. With its sturdy and lightweight shield, it can be worn for a length of time and easily cleaned throughout use. The foam padding provides additional forehead comfort during long-term wear.

### Model 57026

- · High transparency and visibility
- · Sturdy shield
- · Anti-fog coating
- Full coverage from forehead to chin
- · Comfortable forehead padding

SS \_57026\_20G1