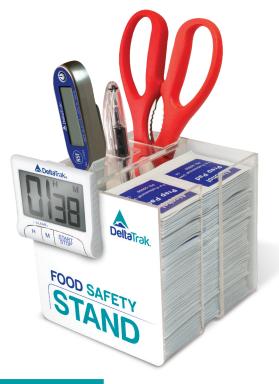

## Food Safety Stand

| Includes     |                                                                                       |
|--------------|---------------------------------------------------------------------------------------|
| Model Number | Description                                                                           |
| 11083        | FlashCheck Jumbo Display Auto-Cal<br>Anti-Microbial Needle Tip Thermometer            |
| 50049        | FlashCheck Count-Up/Count-Down Timer                                                  |
| 50030        | Kitchen Shears                                                                        |
| 50009        | Alcohol Wipes (1 box/200 pcs)                                                         |
| Dimensions   | 4.25 in long x 4.33 in tall x 4.33 in deep<br>108 mm long x 110 mm tall x 110 mm deep |

## Model 50010

- · Centralized storage for food safety HACCP tools
- Compartments hold probe thermometer, pen, kitchen shears, alcohol wipes and timer
- Includes probe thermometer with automatic calibration feature, waterproof for easy washing and sanitization
- Heavy duty kitchen shears for opening bags, bottle caps, and cutting food
- Dispenser holds alcohol wipes for sanitizing probe and scissors
- Timer ensures proper cooking, holding, and cool-down times