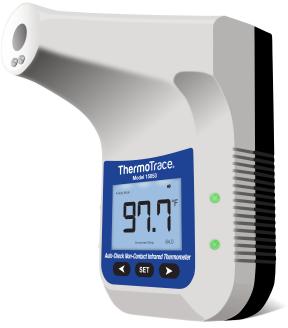

### Model 15053

- Non-contact, avoid cross infection
- Hands-free, no operation required
- High accuracy, displays 4-digit temperatures
- Unit comes with 4 AA batteries pre-installed for ease of use
- Preset alarm temperature at 100.4°F for fever screening per CDC guidelines
- Supports viewing of 30 most recent temperature readings
- Fast reading, 50 measurements per minute
- Voice broadcast with volume settings
- Good for use in schools, businesses, food services, clinics and hospitality
- Can be mounted on wall or stand
- Designed for continuous, long-term use
- Preset fever alarm capability (°F/°C)
- °F/°C Selectable
- Certifications: CE, FCC, RoHS, FDA 510K

Alarm Light

Ö