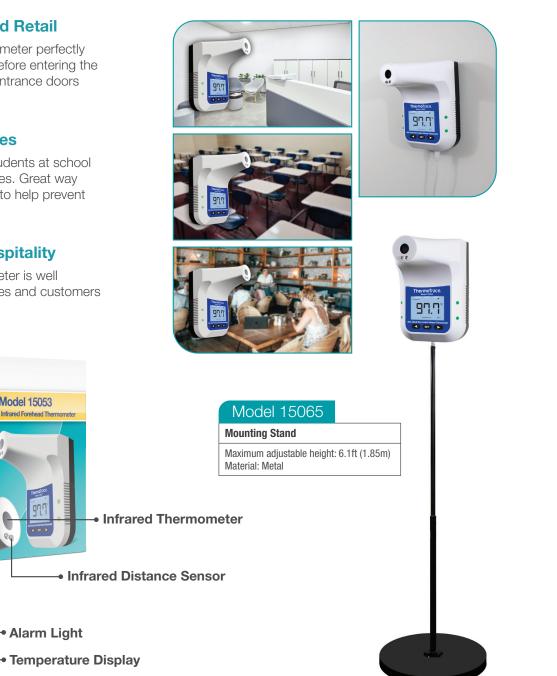

## **Businesses, Clinics and Retail**

Non-contact forehead thermometer perfectly suited to screen employees before entering the work place. Mountable near entrance doors and gates.

#### **Schools and Universities**

Ideal solution for screening students at school buses and classroom entrances. Great way to identify students with fever to help prevent cross infection.

### **Food Services and Hospitality**

DeltaTrak.

This wall mountable thermometer is well positioned to screen employees and customers who may have a fever.

ThermoTrace, Model 15053

Auto-Check Pro Non-Contact Infrared Forehead The