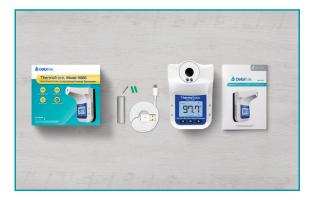

## Package Content

- Model 15053 Auto-Check Non-Contact • Infrared Forehead Thermometer
- User Manual
- Screws x 2
- AA Batteries x 4
- Warranty Card