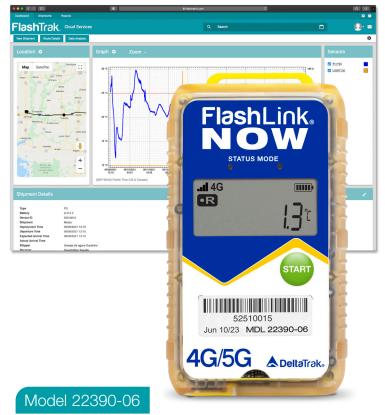

## FlashLink. NOW 4G/5G Real-Time In-Transit Logger

| Temperature Range          | -30°C to 70°C (-22°F to 158°F)                                                    |
|----------------------------|-----------------------------------------------------------------------------------|
| Temperature<br>Accuracy    | ±0.5°C from -10°C to 45°C<br>(±0.9°F from 14°F to 113°F),<br>±1.0°C (2.0°F) Other |
| Temperature<br>Resolution  | 0.1°C/°F                                                                          |
| Temperature<br>Sensor Type | Internal Digital Temperature Sensor<br>(NIST traceable)                           |
| Temperature Scale          | Celsius                                                                           |
| Light Sensor Range         | 0 to 52000 lux                                                                    |
| Light Detecton<br>Accuracy | 0.01 lux                                                                          |
| Usage Type                 | Single-use                                                                        |
| Data Capacity              | Max 28800 Readings                                                                |
| Logging Interval           | 10 Min.                                                                           |
| Data Upload Interval       | 120 Min.                                                                          |
| Trip Duration              | 90-Day<br>(based on logging and uploading intervals)                              |
| Cellular                   | Global LTE Cat-1 for 4G/5G network, with 2G Fallback                              |
| SIM                        | Internal Embedded (Global Data Roaming)                                           |
| Power Source               | Lithium-ion battery, meets UN38.3                                                 |
| Battery Shelf Life         | 1 year                                                                            |
| Logger Dimensions          | 4.05in x 2.41in x 1.18in<br>(103mm x 61.3mm x 30mm)                               |
| Weight                     | 4.6 oz (130 grams)                                                                |
| Waterproof Rating          | IP64                                                                              |
| Certification              | FCC, RoHS, NIST traceable temperature accuracy                                    |
| PDF Report Backup          | Micro USB to USB cable to download full trip PDF report                           |

- Next generation of global cellular communications real-time
- loggers with LCD using 4G/5G LTE/2G

  Precision location accuracy using latest global cellular technology
- with Wi-Fi triangulation positioningMonitors location, temperature, light
- Proactively manage shipment location and conditions to reduce the risk of product loss due temperature excursions
- FlashTrak Cloud Service platform offers different levels of access to optimize user experience and API integration into customer systems. FlashTrak receiver program allows shippers to customize access to alerts and shipment conditions
- USB option to download PDF trip data should network not be available.
- Light sensors alert you to unplanned security access which reduces and averts potential product theft during transportation