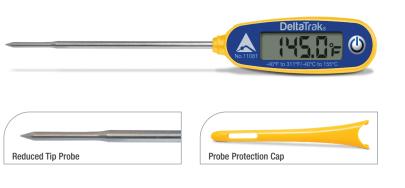

## FlashCheck. Jumbo Display Auto-Cal Reduced Tip Probe Thermometer

| Measurement<br>Range      | -40°F to 311°F (-40°C to 155°C)                                                               |
|---------------------------|-----------------------------------------------------------------------------------------------|
| Operating Range           | 32°F to 122°F (0°C to 50°C)                                                                   |
| Accuracy                  | $\pm$ 1°F(14°F to 194°F),<br>$\pm$ 0.5°C (-10°C to 90°C) or<br>$\pm$ 1% whichever is greatest |
| Response Time             | Less than 6 seconds between 32°F to 77°F (0°C to 25°C)                                        |
| Sensor                    | Thermistor                                                                                    |
| <b>Display Resolution</b> | 0.1°F/°C                                                                                      |
| Display Reading<br>Update | Every 2 seconds                                                                               |
| Display Window<br>Size    | 1.5in W x 0.5in H<br>(38mm W x 12.3mm H)                                                      |
| Battery                   | Button cell alkaline                                                                          |
| Body Casing               | ABS Plastic                                                                                   |
| Probe Length              | 3.9in (99mm)                                                                                  |
| Probe Diameter            | 0.14 in (3.56 mm), 14 gauge<br>needle tip 0.067 in (1.7 mm)                                   |
| Waterproof Rating         | IP56                                                                                          |
| Factory Calibration       | NIST traceable calibration                                                                    |
| Compliance<br>Certificate | Manufacturer's Certificate of<br>Compliance, NIST traceable, CE,<br>RoHS                      |

## Model 11081

- Automatic calibration feature
- Reduced tip probe provides less than 6 second response time
- Sealed unibody construction
- IP56 waterproof and grease resistant
- Probe fits standard Pete's plug self-closing valve
- · Automatic shut off saves battery
- High visibility dual scale jumbo LCD display
- °F/°C selectable