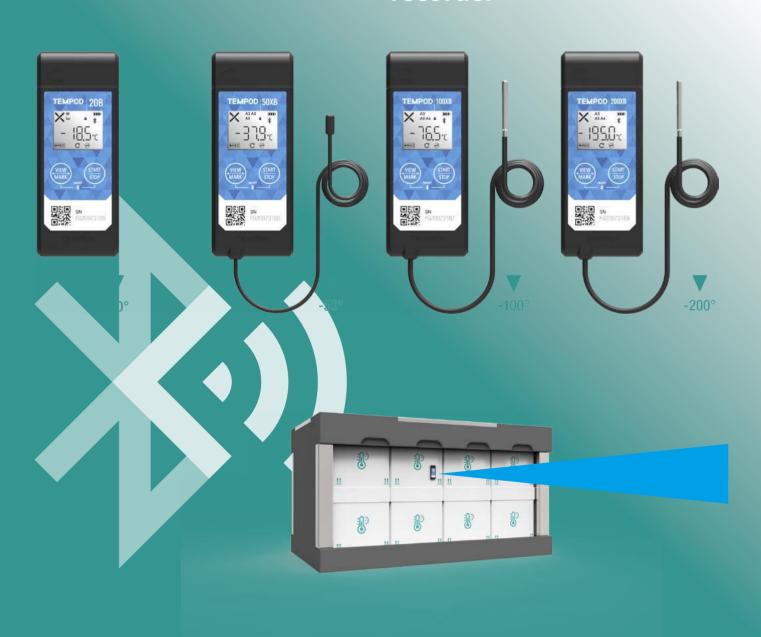

### **Applyscene**

TEMPOD | 50XB

FG20973186

Air/sea cold chain monitorin

# technology brightspot

- Warehouse/freezer full time Bluetooth 4.0 low energytechnology enables connection, configuration and download of the recorder without opening the box, ensuring full coldchain transparency.
- ▶ Flight Mode The recorder keeps data records in wireless silence and can beeasily awakened from flight mode via the TempSen Go App on your smartphone.
- External Teflon cable temperature sensor for cryogenic monitoring scenarios such as dry ice or liquid nitrogen