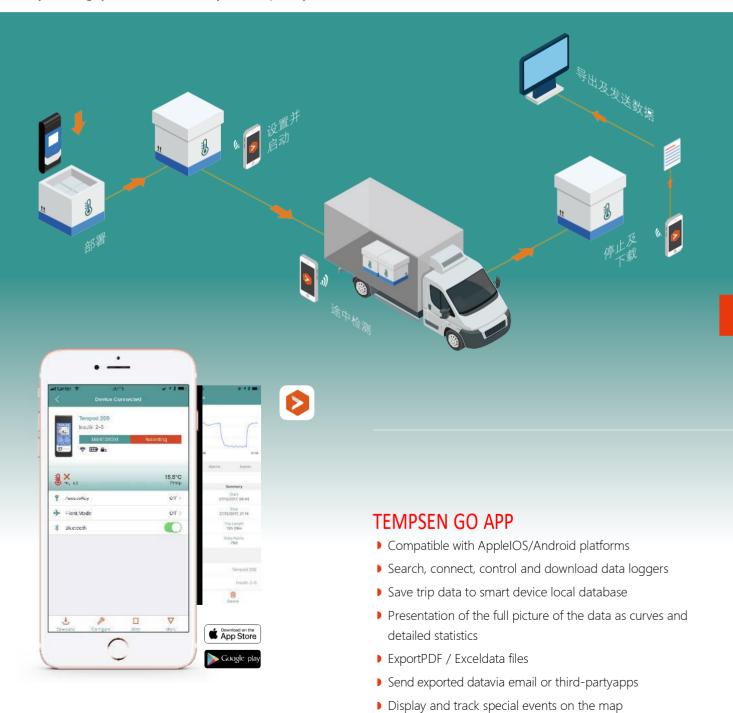

Tempodseries Bluetooth temperature recorders, using Bluetooth Low Energy wireless technology, provide customers with the unparalleled advantages of wireless connection recorders. Users canconnect, set up, start, stop and download loggers through the TempSen GO APP on smart devices for efficient and reliable cold chain supply chain management.

The LCD display of the TEMPod recorder provides operation and alarm status, remaining battery capacity and simple statistical information, so that you can understand the supply chain status at the first time in the field. At the same time, you can also quickly obtain temperature data via the USB interface on the recorder without installing any software. Tempod loggers automatically create encrypted PDF reports embedded with raw data, containing summary information, data statistics (high values, low values, MKT, alarm statistics, event information, etc.), data curves, and data listings. In addition, raw data embedded in PDF reports can be uploaded to Temp Sen Cloud for online data management and global access. Whits many outstanding features, Tempod data loggers are the ideal cold chain monitoring tool to help you manage your cold chain efficiently and transparently.